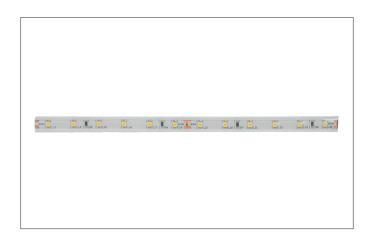

## **LED flex lighting**

Article no. 96133003

Light. For Generations.

| Tender                      |                      |
|-----------------------------|----------------------|
| LED flex lighting, white, . | Beam angle: 120.0 °. |

| Article data      |                   |  |
|-------------------|-------------------|--|
| Article no.       | 96133003          |  |
| GTIN              | 4250047700302     |  |
| Short description | LED flex lighting |  |
| Colour            | White             |  |
| Weight            | 0.345 kg          |  |
| Conformance       | CE, UKCA          |  |

| Lighting technology |      |
|---------------------|------|
| Beam angle          | 120° |

| operating technology of the fulfillane |                |
|----------------------------------------|----------------|
| Lamp LED r                             | not changeable |