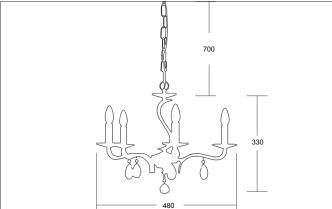

| Article data      |                                           |
|-------------------|-------------------------------------------|
| Article no.       | 850624                                    |
| GTIN              | 4250047755999                             |
| Series name       | CHIARA                                    |
| Short description | Pendant light shiny chrome, with crystals |
| Material          | Cast Brass / Crystal                      |
| Colour            | Chrome                                    |
| Type of surface   | Glossy                                    |
| Shape             | Other                                     |
| Outer diameter    | 480 mm                                    |
| Hight             | 330 mm                                    |
| Scope of delivery | incl. 700 mm chain and canopy             |
| Weight            | 3.400 kg                                  |
| Conformance       | CE                                        |