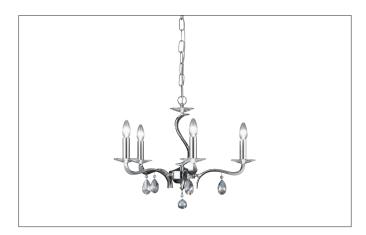

### CHIARA Pendant light shiny chrome, with crystals

Article no. 850624

Light. For Generations.

Pendant light shiny chrome, with crystals, glossy chrome, Other.Surface mounting, Ceiling-mountedSurface-mounted pendant light, with crystals.Lamp holder: E14, Mounting method: Surface mounting, Place of installation: Ceiling-mounted, Material: Cast Brass / Crystal, Degree of protection: according to DIN EN 60529 IP20, Protection class: (EN 61140) I, Voltage: 230V AC 50Hz, Power: 40 W, Amount of light sources / fittings: 4 Qty, without control gear, Control: Other.

| Article data      |                                           |
|-------------------|-------------------------------------------|
| Article no.       | 850624                                    |
| GTIN              | 4250047755999                             |
| Series name       | CHIARA                                    |
| Short description | Pendant light shiny chrome, with crystals |
| Material          | Cast Brass / Crystal                      |
| Colour            | Chrome                                    |
| Type of surface   | Glossy                                    |
| Shape             | Other                                     |
| Outer diameter    | 480 mm                                    |
| Hight             | 330 mm                                    |
| Scope of delivery | incl. 700 mm chain and canopy             |
| Weight            | 3.400 kg                                  |
| Conformance       | CE                                        |