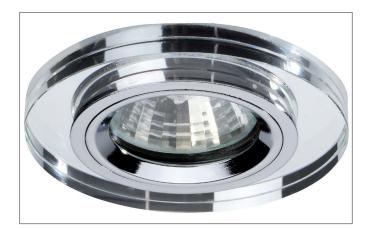

#### Tende

recessed ceiling spot, round. In a compact design, for installation in tool-less rapid assembly systems. Lamp holder: GX5.3, Mounting method: Recessed mounting, Place of installation: Ceiling-mounted, Material: Aluminium, Degree of protection: according to DIN EN 60529 IP20, Protection class: (EN 61140) III, Voltage: 12V, Power: 35W, Amount of light sources / fittings: 1.0 Qty, Adjustability: Not adjustable, With control gear: No, Control: Other.

| Article data       |                       |  |
|--------------------|-----------------------|--|
| Article no.        | 02300003              |  |
| GTIN               | 4251433903895         |  |
| Short description  | Recessed ceiling spot |  |
| Material           | Aluminium             |  |
| Type of surface    | Glossy                |  |
| Shape              | Round                 |  |
| Outer diameter     | 89 mm                 |  |
| Built-in diameter  | 68 mm                 |  |
| Installation depth | 60 mm                 |  |
| Length             | 89 mm                 |  |
| Width              | 89 mm                 |  |
| Hight              | 10 mm                 |  |
| Weight             | 0.136 kg              |  |