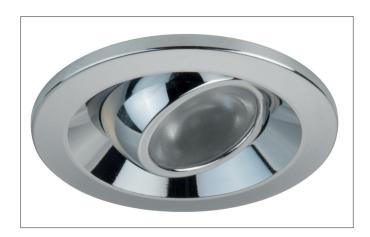

# **BRUMBERG**

**LED** recessed spot Article no. 12169023

Light. For Generations.

recessed spot, chrom, round. In a compact design, for installation in tool-less rapid assembly systems. Lamp holder: Plug&Play, Mounting method: Recessed mounting, Place of installation: Ceiling-mounted, Material: Aluminium, Degree of protection: according to DIN EN 60529 IP20, Protection class: (EN 61140) III, Current: 350 mA, Power: 1.2W, Amount of light sources / fittings: 1.0 Qty, Luminous flux: 70lm, Colour temperature: 3000 K, Light colour: White, Adjustability: Pivoted, With control gear: No.

## **LED** recessed spot

Article no. 12169023

Light. For Generations.

| Lighting technology |           |
|---------------------|-----------|
| Colour temperature  | 3.000 K   |
| Light colour        | White     |
| Light output        | Direct    |
| Luminous flux       | 70 lm     |
| System efficiency   | 58 lm/W   |
| Colour rendering    | CRI > 80  |
| Reflector           | Without   |
| Light sharing       | Symmetric |