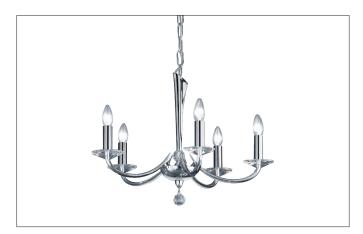

### BAHIA Pendant light shiny chrome, with crystals

Article no. 859005

Light. For Generations.

#### Tender

Pendant light shiny chrome, with crystals, glossy chrome, Other.Surface mounting, Ceiling-mountedSurface-mounted pendant light, with crystals.Lamp holder: E14, Mounting method: Surface mounting, Place of installation: Ceiling-mounted, Material: Cast Brass / Crystal, Degree of protection: according to DIN EN 60529 IP20, Protection class: (EN 61140) I, Voltage: 230V AC 50Hz, Power: 40 W, Amount of light sources / fittings: 5 Qty, without control gear, Control: Other.

| Article data      |                                           |
|-------------------|-------------------------------------------|
| Article no.       | 859005                                    |
| GTIN              | 4250047745839                             |
| Series name       | BAHIA                                     |
| Short description | Pendant light shiny chrome, with crystals |
| Material          | Other                                     |
| Colour            | Chrome                                    |
| Type of surface   | Glossy                                    |
| Shape             | Other                                     |
| Outer diameter    | 610 mm                                    |
| Hight             | 430 mm                                    |
| Scope of delivery | incl. 700 mm chain and canopy             |
| Weight            | 4.900 kg                                  |
| Conformance       | CE, UKCA                                  |