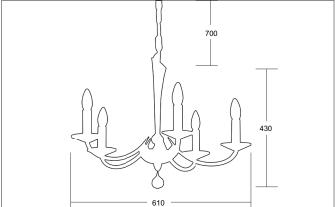

| Article data      |                                           |
|-------------------|-------------------------------------------|
| Article no.       | 859005                                    |
| GTIN              | 4250047745839                             |
| Series name       | BAHIA                                     |
| Short description | Pendant light shiny chrome, with crystals |
| Material          | Other                                     |
| Colour            | Chrome                                    |
| Type of surface   | Glossy                                    |
| Shape             | Other                                     |
| Outer diameter    | 610 mm                                    |
| Hight             | 430 mm                                    |
| Scope of delivery | incl. 700 mm chain and canopy             |
| Weight            | 4.900 kg                                  |
| Conformance       | CE, UKCA                                  |

| Mounting technology   |                  |
|-----------------------|------------------|
| Mounting method       | Surface mounting |
| Place of installation | Ceiling-mounted  |
| Adjustability         | Not adjustable   |
| Pendulum length min.  | 100 mm           |
| Pendulum length max.  | 700 mm           |
| Material cover        | Other            |