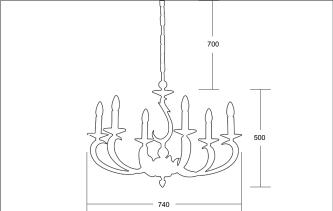

| Article data      |                               |
|-------------------|-------------------------------|
| Article no.       | 50804020                      |
| GTIN              | 4250047771913                 |
| Series name       | RAVENNA                       |
| Short description | Pendant luminaire             |
| Material          | Other                         |
| Colour            | Chrome                        |
| Type of surface   | Glossy                        |
| Shape             | Other                         |
| Outer diameter    | 740 mm                        |
| Hight             | 500 mm                        |
| Scope of delivery | incl. 700 mm chain and canopy |
| Weight            | 10.900 kg                     |
| Conformance       | CE, UKCA                      |

| Mounting technology         |                  |
|-----------------------------|------------------|
| Mounting method             | Surface mounting |
| Place of installation       | Ceiling-mounted  |
| Adjustability               | Not adjustable   |
| Pendulum length min.        | 100 mm           |
| Pendulum length max.        | 700 mm           |
| Suitable for through-wiring | Yes              |