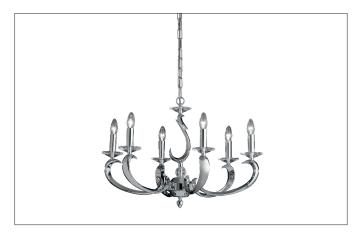

#### Tende

Pendant luminaire, glossy chrome, Other.Surface mounting, Ceiling-mountedSurface-mounted pendant light, with crystals.Lamp holder: E14, Mounting method: Surface mounting, Place of installation: Ceiling-mounted, Material: Other, Degree of protection: according to DIN EN 60529 IP20, Protection class: (EN 61140) I, Voltage: 230V AC 50Hz, Power: 40 W, Amount of light sources / fittings: 6 Qty, without control gear, Control: Other.

| Article data      |                               |
|-------------------|-------------------------------|
| Article no.       | 50804020                      |
| GTIN              | 4250047771913                 |
| Series name       | RAVENNA                       |
| Short description | Pendant luminaire             |
| Material          | Other                         |
| Colour            | Chrome                        |
| Type of surface   | Glossy                        |
| Shape             | Other                         |
| Outer diameter    | 740 mm                        |
| Hight             | 500 mm                        |
| Scope of delivery | incl. 700 mm chain and canopy |
| Weight            | 10.900 kg                     |
| Conformance       | CE, UKCA                      |