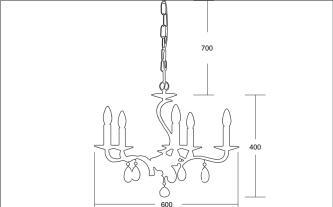

| Article data      |                                           |
|-------------------|-------------------------------------------|
| Article no.       | 850625                                    |
| GTIN              | 4250047755890                             |
| Series name       | CHIARA                                    |
| Short description | Pendant light shiny chrome, with crystals |
| Material          | Cast Brass / Crystal                      |
| Colour            | Chrome                                    |
| Type of surface   | Glossy                                    |
| Shape             | Other                                     |
| Outer diameter    | 600 mm                                    |
| Hight             | 400 mm                                    |
| Scope of delivery | incl. 700 mm chain and canopy             |
| Weight            | 5.400 kg                                  |
| Conformance       | CE                                        |

| Mounting technology   |                  |
|-----------------------|------------------|
| Mounting method       | Surface mounting |
| Place of installation | Ceiling-mounted  |
| Adjustability         | Not adjustable   |
| Pendulum length min.  | 100 mm           |
| Pendulum length max.  | 700 mm           |
| Material cover        | Without cover    |