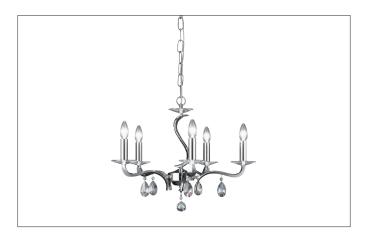

### CHIARA Pendant light shiny chrome, with crystals

Article no. 850625

Light. For Generations.

#### Tender

Pendant light shiny chrome, with crystals, glossy chrome, Other.Surface mounting, Ceiling-mountedSurface-mounted pendant light, with crystals.Lamp holder: E14, Mounting method: Surface mounting, Place of installation: Ceiling-mounted, Material: Cast Brass / Crystal, Degree of protection: according to DIN EN 60529 IP20, Protection class: (EN 61140) I, Voltage: 230V AC 50Hz, Power: 40 W, Amount of light sources / fittings: 5 Qty, without control gear, Control: Other.

| Article data      |                                           |
|-------------------|-------------------------------------------|
| Article no.       | 850625                                    |
| GTIN              | 4250047755890                             |
| Series name       | CHIARA                                    |
| Short description | Pendant light shiny chrome, with crystals |
| Material          | Cast Brass / Crystal                      |
| Colour            | Chrome                                    |
| Type of surface   | Glossy                                    |
| Shape             | Other                                     |
| Outer diameter    | 600 mm                                    |
| Hight             | 400 mm                                    |
| Scope of delivery | incl. 700 mm chain and canopy             |
| Weight            | 5.400 kg                                  |
| Conformance       | CE                                        |