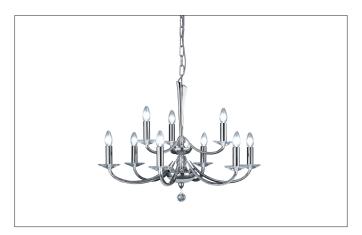

### BAHIA Pendant light shiny chrome, with crystals

Article no. 859009

Light. For Generations.

#### Tende

Pendant light shiny chrome, with crystals, glossy chrome, Other.Surface mounting, Ceiling-mountedSurface-mounted pendant light, with crystals.Lamp holder: E14, Mounting method: Surface mounting, Place of installation: Ceiling-mounted, Material: Cast Brass / Crystal, Degree of protection: according to DIN EN 60529 IP20, Protection class: (EN 61140) I, Voltage: 230V AC 50Hz, Power: 40 W, Amount of light sources / fittings: 9 Qty, without control gear, Control: Other.

| Article data      |                                           |
|-------------------|-------------------------------------------|
| Article no.       | 859009                                    |
| GTIN              | 4250047745853                             |
| Series name       | BAHIA                                     |
| Short description | Pendant light shiny chrome, with crystals |
| Material          | Other                                     |
| Colour            | Chrome                                    |
| Type of surface   | Glossy                                    |
| Shape             | Other                                     |
| Outer diameter    | 740 mm                                    |
| Hight             | 510 mm                                    |
| Scope of delivery | incl. 700 mm chain and canopy             |
| Weight            | 9.300 kg                                  |
| Conformance       | CE, UKCA                                  |