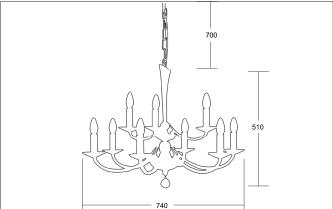

| Article data      |                                           |
|-------------------|-------------------------------------------|
| Article no.       | 859009                                    |
| GTIN              | 4250047745853                             |
| Series name       | BAHIA                                     |
| Short description | Pendant light shiny chrome, with crystals |
| Material          | Other                                     |
| Colour            | Chrome                                    |
| Type of surface   | Glossy                                    |
| Shape             | Other                                     |
| Outer diameter    | 740 mm                                    |
| Hight             | 510 mm                                    |
| Scope of delivery | incl. 700 mm chain and canopy             |
| Weight            | 9.300 kg                                  |
| Conformance       | CE, UKCA                                  |

| Mounting technology   |                  |
|-----------------------|------------------|
| Mounting method       | Surface mounting |
| Place of installation | Ceiling-mounted  |
| Adjustability         | Not adjustable   |
| Pendulum length min.  | 100 mm           |
| Pendulum length max.  | 700 mm           |
| Material cover        | Without cover    |