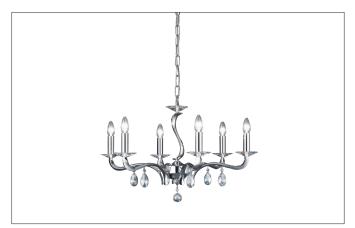

### CHIARA Pendant light shiny chrome, with crystals

Article no. 850626

Light. For Generations.

#### Tende

Pendant light shiny chrome, with crystals, glossy chrome, Other.Surface mounting, Ceiling-mountedSurface-mounted pendant light, with crystals.Lamp holder: E14, Mounting method: Surface mounting, Place of installation: Ceiling-mounted, Material: Cast Brass / Crystal, Degree of protection: according to DIN EN 60529 IP20, Protection class: (EN 61140) I, Voltage: 230V AC 50Hz, Power: 40 W, Amount of light sources / fittings: 6 Qty, without control gear, Control: Other.

| Article data      |                                           |
|-------------------|-------------------------------------------|
| Article no.       | 850626                                    |
| GTIN              | 4250047755883                             |
| Series name       | CHIARA                                    |
| Short description | Pendant light shiny chrome, with crystals |
| Material          | Cast Brass / Crystal                      |
| Colour            | Chrome                                    |
| Type of surface   | Glossy                                    |
| Shape             | Other                                     |
| Outer diameter    | 720 mm                                    |
| Hight             | 400 mm                                    |
| Scope of delivery | incl. 700 mm chain and canopy             |
| Weight            | 7.400 kg                                  |
| Conformance       | CE                                        |