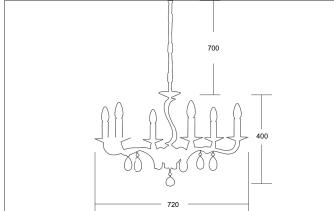

| Article data      |                                           |
|-------------------|-------------------------------------------|
| Article no.       | 850626                                    |
| GTIN              | 4250047755883                             |
| Series name       | CHIARA                                    |
| Short description | Pendant light shiny chrome, with crystals |
| Material          | Cast Brass / Crystal                      |
| Colour            | Chrome                                    |
| Type of surface   | Glossy                                    |
| Shape             | Other                                     |
| Outer diameter    | 720 mm                                    |
| Hight             | 400 mm                                    |
| Scope of delivery | incl. 700 mm chain and canopy             |
| Weight            | 7.400 kg                                  |
| Conformance       | CE                                        |

| Mounting technology   |                  |
|-----------------------|------------------|
| Mounting method       | Surface mounting |
| Place of installation | Ceiling-mounted  |
| Adjustability         | Not adjustable   |
| Pendulum length min.  | 100 mm           |
| Pendulum length max.  | 700 mm           |
| Material cover        | Without cover    |