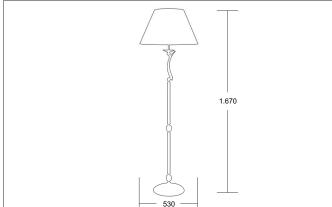

| Article data      |                                                       |
|-------------------|-------------------------------------------------------|
| Article no.       | 830593                                                |
| GTIN              | 4250047756088                                         |
| Series name       | STELLA                                                |
| Short description | Floor lamp shiny gold, with shade Moiré Jaquard beige |
| Material          | Other                                                 |
| Colour            | Gold                                                  |
| Type of surface   | Glossy                                                |
| Shape             | Round                                                 |
| Outer diameter    | 530 mm                                                |
| Length            | 530 mm                                                |
| Width             | 530 mm                                                |
| Hight             | 1,670 mm                                              |
| Shade colour      | Beige                                                 |
| Shade material    | Moiré Jaquard                                         |
| Weight            | 1.300 kg                                              |
| Conformance       | CE, UKCA                                              |