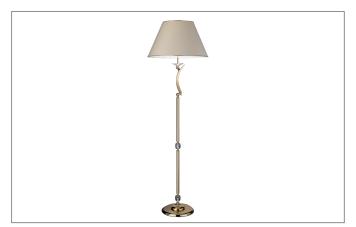

## STELLA Floor lamp shiny gold, with shade Moiré Jaquard beige

Article no. 830593

Floor lamp, shiny gold, with Moiré Jaquard beige shade, shiny gold, round. Compact design for harmonious implementation in harmonious, architectural room concepts. Floor lamp, shade: Moiré Jaquard beige. Version: E27, Mounting type: Surface-mounted, Mounting location: Floor-mounted, Material: Cast brass / Crystal / Moiré Jaquard, Protection rating on room side: to DIN EN 60529: IP20, Protection class: (EN 61140) I, Voltage: 230V AC 50Hz, Power: 60 W, Number of bulbs / sockets: 1 piece, without control gear, Type of dimming: Other.

| Article data      |                                                       |
|-------------------|-------------------------------------------------------|
| Article no.       | 830593                                                |
| GTIN              | 4250047756088                                         |
| Series name       | STELLA                                                |
| Short description | Floor lamp shiny gold, with shade Moiré Jaquard beige |
| Material          | Other                                                 |
| Colour            | Gold                                                  |
| Type of surface   | Glossy                                                |
| Shape             | Round                                                 |
| Outer diameter    | 530 mm                                                |
| Length            | 530 mm                                                |
| Width             | 530 mm                                                |
| Hight             | 1,670 mm                                              |
| Shade colour      | Beige                                                 |
| Shade material    | Moiré Jaquard                                         |
| Weight            | 1.300 kg                                              |
| Conformance       | CE, UKCA                                              |