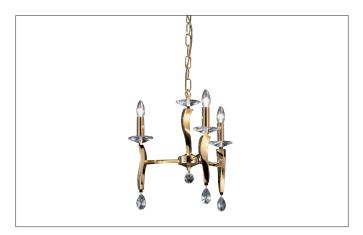

### GIRATA Pendant light, shiny gold, with crystals

Article no. 859043

Light. For Generations.

#### Tendei

Pendant light, shiny gold, with crystals, shiny gold, Other.Surface mounting, Ceiling-mountedSurface-mounted pendant light, with crystals. Lamp holder: E14, Mounting method: Surface mounting, Place of installation: Ceiling-mounted, Material: Cast Brass / Crystal, Degree of protection: according to DIN EN 60529 IP20, Protection class: (EN 61140) I, Voltage: 230V AC 50Hz, Power: 40 W, Amount of light sources / fittings: 3 Qty, without control gear, Control: Other.

| Article data      |                                          |
|-------------------|------------------------------------------|
| Article no.       | 859043                                   |
| GTIN              | 4250047748625                            |
| Series name       | GIRATA                                   |
| Short description | Pendant light, shiny gold, with crystals |
| Material          | Cast Brass / Crystal                     |
| Colour            | Gold                                     |
| Type of surface   | Glossy                                   |
| Shape             | Other                                    |
| Outer diameter    | 460 mm                                   |
| Hight             | 400 mm                                   |
| Scope of delivery | incl. 700 mm chain and canopy            |
| Weight            | 5.500 kg                                 |
| Conformance       | CE                                       |