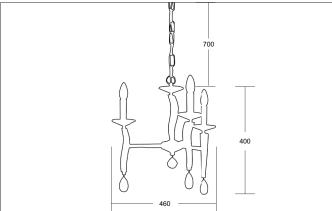

| Article data      |                                          |
|-------------------|------------------------------------------|
| Article no.       | 859043                                   |
| GTIN              | 4250047748625                            |
| Series name       | GIRATA                                   |
| Short description | Pendant light, shiny gold, with crystals |
| Material          | Cast Brass / Crystal                     |
| Colour            | Gold                                     |
| Type of surface   | Glossy                                   |
| Shape             | Other                                    |
| Outer diameter    | 460 mm                                   |
| Hight             | 400 mm                                   |
| Scope of delivery | incl. 700 mm chain and canopy            |
| Weight            | 5.500 kg                                 |
| Conformance       | CE                                       |

| Mounting technology   |                  |
|-----------------------|------------------|
| Mounting method       | Surface mounting |
| Place of installation | Ceiling-mounted  |
| Adjustability         | Not adjustable   |
| Pendulum length min.  | 100 mm           |
| Pendulum length max.  | 700 mm           |
| Material cover        | Without cover    |