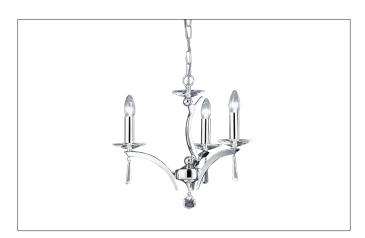

### STELLA Pendant light shiny chrome, with crystals

Article no. 850563

Light. For Generations.

#### Tender

Pendant light shiny chrome, with crystals, glossy chrome, Other.Surface mounting, Ceiling-mountedSurface-mounted pendant light, with crystals.Lamp holder: E14, Mounting method: Surface mounting, Place of installation: Ceiling-mounted, Material: Cast Brass / Crystal, Degree of protection: according to DIN EN 60529 IP20, Protection class: (EN 61140) I, Voltage: 230V AC 50Hz, Power: 40 W, Amount of light sources / fittings: 3 Qty, without control gear, Control: Other.

| Article data      |                                           |
|-------------------|-------------------------------------------|
| Article no.       | 850563                                    |
| GTIN              | 4250047732877                             |
| Series name       | STELLA                                    |
| Short description | Pendant light shiny chrome, with crystals |
| Material          | Other                                     |
| Colour            | Chrome                                    |
| Type of surface   | Glossy                                    |
| Shape             | Other                                     |
| Outer diameter    | 480 mm                                    |
| Hight             | 410 mm                                    |
| Scope of delivery | incl. 700 mm chain and canopy             |
| Weight            | 4.500 kg                                  |
| Conformance       | CE, UKCA                                  |