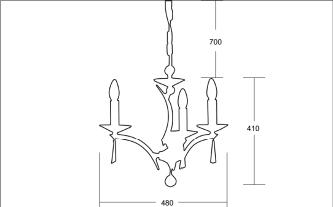

| Article data      |                                           |
|-------------------|-------------------------------------------|
| Article no.       | 850563                                    |
| GTIN              | 4250047732877                             |
| Series name       | STELLA                                    |
| Short description | Pendant light shiny chrome, with crystals |
| Material          | Other                                     |
| Colour            | Chrome                                    |
| Type of surface   | Glossy                                    |
| Shape             | Other                                     |
| Outer diameter    | 480 mm                                    |
| Hight             | 410 mm                                    |
| Scope of delivery | incl. 700 mm chain and canopy             |
| Weight            | 4.500 kg                                  |
| Conformance       | CE, UKCA                                  |

| Mounting technology   |                  |
|-----------------------|------------------|
| Mounting method       | Surface mounting |
| Place of installation | Ceiling-mounted  |
| Adjustability         | Not adjustable   |
| Pendulum length min.  | 100 mm           |
| Pendulum length max.  | 700 mm           |
| Material cover        | Without cover    |