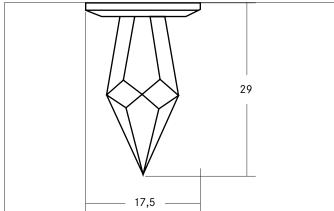

#### Tender

LED recessed light point, Round. Ceiling cut-out Ø 10 mm, Installation depth 20 mm, Outer diameter 17,5 mm, Weight 0,030 kg, with rotattionssymmetrical, deep, wide distributed light intensity.. Power 1 x 0,3 W, Light colour neutral white, Correlated color temprature (CCT) 4.000 K, Colour rendering index , Housing material: Brass / Crystal glass, Colour: Chrome, Permissible ambient temperature (ta): -20 °C - +25 °C, Protection class (EN 61140): III, Degree of protection (DIN EN 60529): IP20. For connection to an external driver, which is not included in the scope of delivery of the luminaire. Depending on driver dimmable.

| Article data       |                                 |
|--------------------|---------------------------------|
| Article no.        | 12003034                        |
| GTIN               | 4251433981558                   |
| Series name        | LEDspark MAXI                   |
| Short description  | LED recessed light point        |
| Material           | Brass / Crystal glass           |
| Colour             | Chrome                          |
| Type of surface    | Matt                            |
| Shape              | Round                           |
| Outer diameter     | 17.5 mm                         |
| Built-in diameter  | 10 mm                           |
| Installation depth | 20 mm                           |
| Hight              | 29 mm                           |
| Scope of delivery  | incl. 1.800 mm connection cable |
| Weight             | 0.030 kg                        |
| Conformance        | UKCA                            |