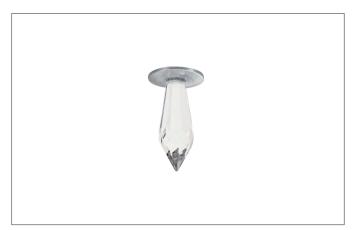

#### Tender

LED recessed light point, Round. Ceiling cut-out Ø 10 mm, Installation depth 20 mm, Outer diameter 17,5 mm, Weight 0,030 kg, with rotattionssymmetrical, deep, wide distributed light intensity.. Power 1 x 0,3 W, Light colour neutral white, Correlated color temprature (CCT) 4.000 K, Colour rendering index , Housing material: Brass / Crystal glass, Colour: Chrome, Permissible ambient temperature (ta): -20 °C - +25 °C, Protection class (EN 61140): III, Degree of protection (DIN EN 60529): IP20. For connection to an external driver, which is not included in the scope of delivery of the luminaire. Depending on driver dimmable.

| Article data       |                                 |
|--------------------|---------------------------------|
| Article no.        | 12003034                        |
| GTIN               | 4251433981558                   |
| Series name        | LEDspark MAXI                   |
| Short description  | LED recessed light point        |
| Material           | Brass / Crystal glass           |
| Colour             | Chrome                          |
| Type of surface    | Matt                            |
| Shape              | Round                           |
| Outer diameter     | 17.5 mm                         |
| Built-in diameter  | 10 mm                           |
| Installation depth | 20 mm                           |
| Hight              | 29 mm                           |
| Scope of delivery  | incl. 1.800 mm connection cable |
| Weight             | 0.030 kg                        |
| Conformance        | UKCA                            |