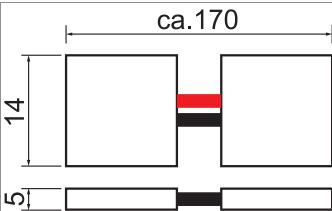

## **LED flex lighting**

Article no. 15728000

| Tender                      |  |
|-----------------------------|--|
| LED flex lighting, white, . |  |

| Article data      |                   |
|-------------------|-------------------|
| Article no.       | 15728000          |
| GTIN              | 4250047799436     |
| Short description | LED flex lighting |
| Colour            | White             |
| Weight            | 0.003 kg          |
| Conformance       | CE, UKCA          |