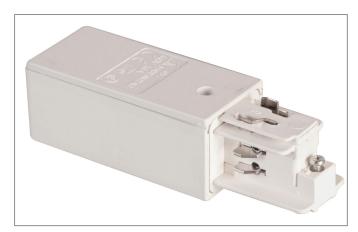

## **End power feed** Article no. 88122070

| Tender                 |  |
|------------------------|--|
| End power feed, white. |  |

| Article data      |                |
|-------------------|----------------|
| Article no.       | 88122070       |
| GTIN              | 4250047777625  |
| Short description | End power feed |
| Colour            | White          |
| Weight            | 0.091 kg       |
| Conformance       | CE, UKCA       |