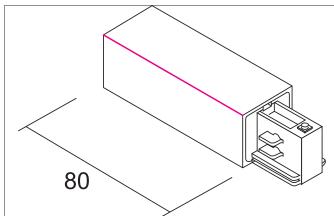

## **End power feed** Article no. 88122070

| Tender                 |  |
|------------------------|--|
| End power feed, white. |  |

| Article data      |                |
|-------------------|----------------|
| Article no.       | 88122070       |
| GTIN              | 4250047777625  |
| Short description | End power feed |
| Colour            | White          |
| Weight            | 0.091 kg       |
| Conformance       | CE, UKCA       |

| Packing data            |                                                                                                                                                                                                                                      |
|-------------------------|--------------------------------------------------------------------------------------------------------------------------------------------------------------------------------------------------------------------------------------|
| Gross weight            | 0.097 kg                                                                                                                                                                                                                             |
| Length of packaging     | 120 mm                                                                                                                                                                                                                               |
| Packaging width         | 40 mm                                                                                                                                                                                                                                |
| Packaging hight         | 40 mm                                                                                                                                                                                                                                |
| Disposal at end of life | This product must not be disposed of with household waste. You are obliged, to dispose of such electrical waste separately.                                                                                                          |
|                         | By disposing of electrical waste and other old or defective electronics separately, you support recycling or other forms of re-use. In that way you help to take care and to avoid that harmful substances get into the environment. |