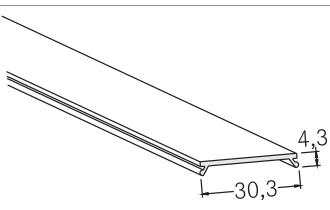

## Covers

Article no. 53404000

| Tender               |                                                                                        |
|----------------------|----------------------------------------------------------------------------------------|
| Covers, transparent. | Material: PMMA, dimensions profile: length: 2.000 mm x width: 30,3 mm x height: 4,3 mm |

| Article data      |               |
|-------------------|---------------|
| Article no.       | 53404000      |
| GTIN              | 4251433912682 |
| Short description | Covers        |
| Material          | PMMA          |
| Colour            | Clear         |
| Transmittance     | 95 %          |
| Length            | 2,000 mm      |
| Width             | 30.3 mm       |
| Hight             | 4.3 mm        |
| Weight            | 0.042 kg      |
| Conformance       | CE, UKCA      |