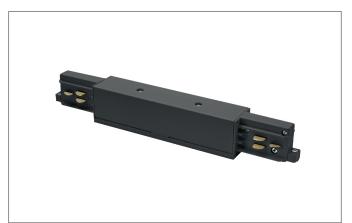

## **Center power feed**

Article no. 87124080

| Tender                    |  |
|---------------------------|--|
| Center power feed, black. |  |

| Article data      |                   |
|-------------------|-------------------|
| Article no.       | 87124080          |
| GTIN              | 4251433979326     |
| Short description | Center power feed |
| Colour            | Black             |
| Weight            | 0.183 kg          |
| Conformance       | CE, UKCA          |