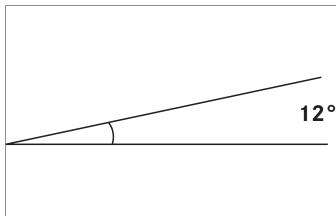

## Tender Reflector for LED recessed spotlight 12590xxx und 12592xxx, silver. Material: Aluminium, Beam angle: 12°.

| Article data      |                                                            |
|-------------------|------------------------------------------------------------|
| Article no.       | 81590001                                                   |
| GTIN              | 4251433956372                                              |
| Series name       | ATLAS / TRAVUS                                             |
| Short description | Reflector for LED recessed spotlight 12590xxx und 12592xxx |
| Material          | Aluminium                                                  |
| Colour            | Silver                                                     |
| Outer diameter    | 105 mm                                                     |
| Hight             | 60 mm                                                      |
| Weight            | 0.176 kg                                                   |
| Conformance       | CE, UKCA                                                   |