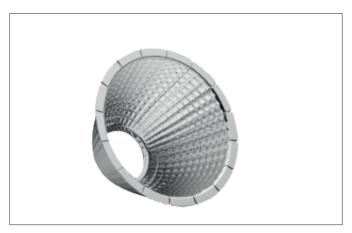

## Tender Reflector for LED recessed spotlight 12590xxx und 12592xxx, silver. Material: Aluminium, Beam angle: 12°.

| Article data      |                                                            |
|-------------------|------------------------------------------------------------|
| Article no.       | 81590001                                                   |
| GTIN              | 4251433956372                                              |
| Series name       | ATLAS / TRAVUS                                             |
| Short description | Reflector for LED recessed spotlight 12590xxx und 12592xxx |
| Material          | Aluminium                                                  |
| Colour            | Silver                                                     |
| Outer diameter    | 105 mm                                                     |
| Hight             | 60 mm                                                      |
| Weight            | 0.176 kg                                                   |
| Conformance       | CE, UKCA                                                   |