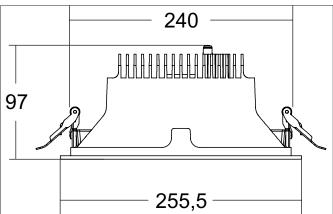

### APOLLO MEGA LED recessed downlight, round

Article no. 41615163

Light. For Generations.

LED recessed downlight, round, Round.Toolless ceiling installation by installation springs. Ceiling cut-out Ø 240 mm, Installation depth 97 mm, Outer diameter 205 mm, Weight 0,850 kg,Reflector silver with rotattionssymmetrical, deep, wide distributed light intensity. optimal light distribution due to a plastic, transparent cover.Luminous flux 3.192 lm, Power 1 x 24,5 W, Light colour warm white, Correlated color temprature (CCT) 3.000 K, Colour rendering index CRI > 90, Rated life time L80/B10 at 25 °C: 50.000 h, Rated life time L80/B50 at 25 °C: 50.000 h, Housing material: Aluminium / Glass / Plastic, Colour: Silver structure, Permissible ambient temperature (ta): -20 °C - +25 °C, Protection class (EN 61140): II, Degree of protection (DIN EN 60529): IP20, .With electronic driver, on/off switchable.

| Article data       |                               |
|--------------------|-------------------------------|
| Article no.        | 41615163                      |
| GTIN               | 4251433990895                 |
| Series name        | APOLLO MEGA                   |
| Short description  | LED recessed downlight, round |
| Material           | Aluminium / Glass / Plastic   |
| Colour             | Silver                        |
| Type of surface    | Structure                     |
| Shape              | Round                         |
| Outer diameter     | 205 mm                        |
| Built-in diameter  | 240 mm                        |
| Installation depth | 97 mm                         |
| Weight             | 0.850 kg                      |