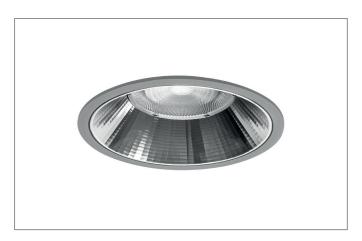

### APOLLO MEGA LED recessed downlight, round

Article no. 41615163

Light. For Generations.

LED recessed downlight, round, Round.Toolless ceiling installation by installation springs. Ceiling cut-out Ø 240 mm, Installation depth 97 mm, Outer diameter 205 mm, Weight 0,850 kg,Reflector silver with rotattionssymmetrical, deep, wide distributed light intensity. optimal light distribution due to a plastic, transparent cover.Luminous flux 3.192 lm, Power 1 x 24,5 W, Light colour warm white, Correlated color temprature (CCT) 3.000 K, Colour rendering index CRI > 90, Rated life time L80/B10 at 25 °C: 50.000 h, Rated life time L80/B50 at 25 °C: 50.000 h, Housing material: Aluminium / Glass / Plastic, Colour: Silver structure, Permissible ambient temperature (ta): -20 °C - +25 °C, Protection class (EN 61140): II, Degree of protection (DIN EN 60529): IP20, .With electronic driver, on/off switchable.

## APOLLO MEGA LED recessed downlight, round

Article no. 41615163

Light. For Generations.

| Lighting technology          |           |
|------------------------------|-----------|
| Colour temperature           | 3.000 K   |
| Light colour                 | White     |
| Light output                 | Direct    |
| Luminous flux                | 3,192 lm  |
| System efficiency            | 130 lm/W  |
| Colour rendering             | CRI > 90  |
| Reflector                    | Faceted   |
| Reflector colour             | silver    |
| Beam angle                   | 55°       |
| Light sharing                | Symmetric |
| Adjustable color temperature | No        |