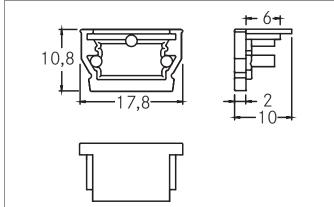

| Article data      |                       |
|-------------------|-----------------------|
| Article no.       | 53052080              |
| GTIN              | 4251433958536         |
| Series name       | P03-12                |
| Short description | End cap set for 53400 |
| Material          | Plastic               |
| Colour            | Black                 |
| Width             | 17.8 mm               |
| Hight             | 10.8 mm               |
| Weight            | 0.001 kg              |
| Conformance       | CE, UKCA              |