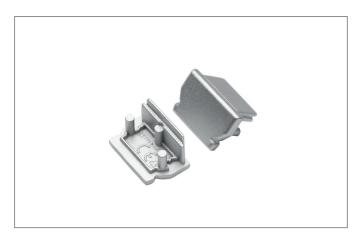

## P03-12 End cap set for 53400

Article no. 53052080

Light. For Generations.

| Tender                                           |
|--------------------------------------------------|
| End cap set for 53400, black. Material: Plastic. |