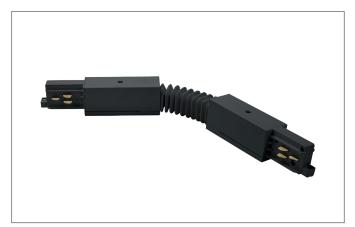

## Flexible connector

Article no. 87131080

| Tender                     |  |
|----------------------------|--|
| Flexible connector, black. |  |

| Article data      |                    |
|-------------------|--------------------|
| Article no.       | 87131080           |
| GTIN              | 4251433979432      |
| Short description | Flexible connector |
| Colour            | Black              |
| Weight            | 0.243 kg           |
| Conformance       | CE, UKCA           |