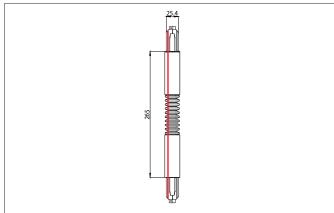

## Flexible connector

Article no. 87131080

| Tender                     |  |
|----------------------------|--|
| Flexible connector, black. |  |

| Article data      |                    |
|-------------------|--------------------|
| Article no.       | 87131080           |
| GTIN              | 4251433979432      |
| Short description | Flexible connector |
| Colour            | Black              |
| Weight            | 0.243 kg           |
| Conformance       | CE, UKCA           |

| Packing data            |                                                                                                                                                                                                                                      |
|-------------------------|--------------------------------------------------------------------------------------------------------------------------------------------------------------------------------------------------------------------------------------|
| Gross weight            | 0.26 kg                                                                                                                                                                                                                              |
| Length of packaging     | 375 mm                                                                                                                                                                                                                               |
| Packaging width         | 30 mm                                                                                                                                                                                                                                |
| Packaging hight         | 40 mm                                                                                                                                                                                                                                |
| Disposal at end of life | This product must not be disposed of with household waste. You are obliged, to dispose of such electrical waste separately.                                                                                                          |
|                         | By disposing of electrical waste and other old or defective electronics separately, you support recycling or other forms of re-use. In that way you help to take care and to avoid that harmful substances get into the environment. |