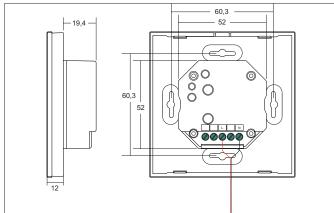

## 1P20 L 3 6 8

RGB+TW wireless wall panel white, white.

| Article data       |                                  |
|--------------------|----------------------------------|
| Article no.        | 18206070                         |
| GTIN               | 4251433952510                    |
| Short description  | RGB+TW wireless wall panel white |
| Colour             | White                            |
| Length             | 86 mm                            |
| Width              | 86 mm                            |
| Installation depth | 20 mm                            |
| Hight              | 12 mm                            |
| Weight             | 0.140 kg                         |
| Conformance        | CE, UKCA                         |