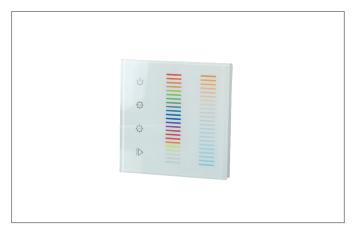

## RGB+TW wireless wall panel white

Article no. 18206070

## 1P20 L 3 6 8

RGB+TW wireless wall panel white, white.

| Article data       |                                  |
|--------------------|----------------------------------|
| Article no.        | 18206070                         |
| GTIN               | 4251433952510                    |
| Short description  | RGB+TW wireless wall panel white |
| Colour             | White                            |
| Length             | 86 mm                            |
| Width              | 86 mm                            |
| Installation depth | 20 mm                            |
| Hight              | 12 mm                            |
| Weight             | 0.140 kg                         |
| Conformance        | CE, UKCA                         |