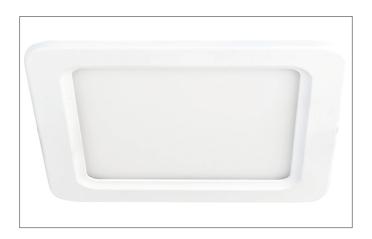

## Recessed ceiling spot

Article no. 18117071

Recessed ceiling spot, Round. Ceiling cut-out Ø 180 mm, Installation depth mm, Outer diameter 200 mm, Weight 0,477 kg, with rotattionssymmetrical, deep, wide distributed light intensity. Cover plastic, opal. Power 1 x 13 W, Colour rendering index, Housing material: Aluminium, Colour: White, Permissible ambient temperature (ta): -20 °C - +25 °C, Protection class (EN 61140): III, Degree of protection (DIN EN 60529): IP20. For connection to an external driver, which is not included in the scope of delivery of the luminaire. Depending on driver dimmable.