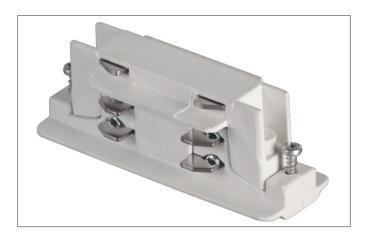

## **Electrical connector**

Article no. 88114070

| Tender                                             |  |
|----------------------------------------------------|--|
| Electrical connector for track 88101-88104, white. |  |

| Article data      |                      |
|-------------------|----------------------|
| Article no.       | 88114070             |
| GTIN              | 4250047777540        |
| Short description | Electrical connector |
| Colour            | White                |
| Type of surface   | Glossy               |
| Weight            | 0.049 kg             |
| Conformance       | CE, UKCA             |