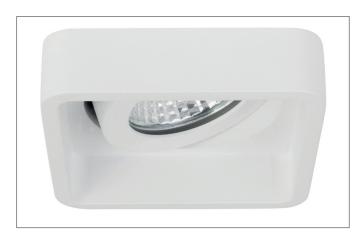

#### Tende

Recessed spot, GX5,3, , Square.In a compact design, for installation in tool-less rapid assembly systems.Lamp holder: Without fitting, Mounting method: Recessed mounting, Place of installation: Ceiling-mounted, Amount of light sources / fittings: 1 Qty, Control: Depending on driver.

## Recessed spot, GX5,3

Article no. 20027170

Light. For Generations.

| Mounting technology   |                   |
|-----------------------|-------------------|
| Mounting method       | Recessed mounting |
| Place of installation | Ceiling-mounted   |
| Adjustability         | Pivoted           |