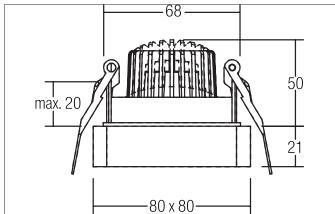

| Article data      |                      |
|-------------------|----------------------|
| Article no.       | 20027170             |
| GTIN              | 4251433918127        |
| Short description | Recessed spot, GX5,3 |
| Colour            | White                |
| Shape             | Square               |
| Weight            | 0.166 kg             |
| Conformance       | CE, UKCA             |

| Packing data            |                                                                                                                                                                                                                                                                                                                                                                   |
|-------------------------|-------------------------------------------------------------------------------------------------------------------------------------------------------------------------------------------------------------------------------------------------------------------------------------------------------------------------------------------------------------------|
| Gross weight            | 0.249 kg                                                                                                                                                                                                                                                                                                                                                          |
| Length of packaging     | 110 mm                                                                                                                                                                                                                                                                                                                                                            |
| Packaging width         | 110 mm                                                                                                                                                                                                                                                                                                                                                            |
| Packaging hight         | 80 mm                                                                                                                                                                                                                                                                                                                                                             |
| Disposal at end of life | This product must not be disposed of with household waste. You are obliged, to dispose of such electrical waste separately.  By disposing of electrical waste and other old or defective electronics separately, you support recycling or other forms of re-use. In that way you help to take care and to avoid that harmful substances get into the environment. |