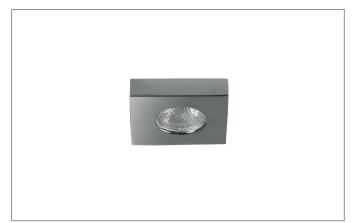

## LED light point, IP44

Article no. 12118023

LED light point, IP44, chrome, square. Designed in a compact design for tool-free quick installation for recessed ceiling mounting. Version: without socket, Mounting type: recessed mounting, Mounting location: ceiling mounting, Material: aluminum / plastic, Protection rating on room side: to DIN EN 60529: IP44\*, Protection class: (EN 61140) III, Voltage: 12V, Power: 1 W, Number of bulbs / sockets: 1 piece, Luminous flux: 60 lm, Colour temperature: 3,000 K, Light color: white, Beam angle: 34°, Type of dimming: Dependent on control gear.

| Article data       |                                     |
|--------------------|-------------------------------------|
| Article no.        | 12118023                            |
| GTIN               | 4251433922971                       |
| Short description  | LED light point, IP44               |
| Material           | Aluminium                           |
| Colour             | Chrome                              |
| Shape              | Square                              |
| Length             | 20 mm                               |
| Width              | 20 mm                               |
| Built-in diameter  | 16 mm                               |
| Installation depth | 25 mm                               |
| Scope of delivery  | Including 5,000 mm connecting cable |
| Weight             | 0.128 kg                            |
| Conformance        | CE, UKCA                            |