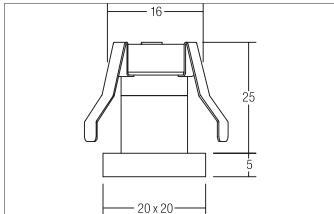

| Article data       |                                     |
|--------------------|-------------------------------------|
| Article no.        | 12118023                            |
| GTIN               | 4251433922971                       |
| Short description  | LED light point, IP44               |
| Material           | Aluminium                           |
| Colour             | Chrome                              |
| Shape              | Square                              |
| Length             | 20 mm                               |
| Width              | 20 mm                               |
| Built-in diameter  | 16 mm                               |
| Installation depth | 25 mm                               |
| Scope of delivery  | Including 5,000 mm connecting cable |
| Weight             | 0.128 kg                            |
| Conformance        | CE, UKCA                            |