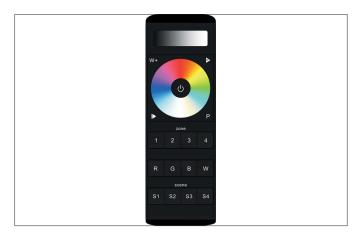

#### Tende

RGBW radio remote control for 18192000, black.RGBW radio remote control for controlling the RGBW LED modules for color and white light. Voltage (battery): 4.5 V DC - 3 x AAA (not included in the scope of delivery). Radio frequency: 869.5 MHz, transmission power (Ps) < 0 dBm. Range (visual contact): up to 20 m. Ambient temperature (ta): 0 °C to +40 °C. Dimensions: L 152 x W 52 x H 19 mm. Material: Plastic. Delivery: including a wall bracket. Function scope: On / Off. RGBW color change using a touch wheel. White light selection key (ww / nw / w). Dimmer keys for red / green / blue / white. Color gradient: Start / Stop. Color gradient: Speed- Dimming of the set light color using a touch field. Save keys S1 to S4. Controller selection keys for zones 1 to 4. Compatible with the radio master controller 18192000. Please refer to the product description for other functions. Degree of protection: according to DIN EN 60529 IP20.