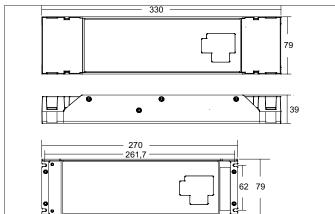

#### **Product Benefits**

- LED power supply 24 V DC incl. DALI dimmer.
- 4 channel LED dimmer.
- Control via DALI DT8, TunableWhite and RGBW
- sec. Power max. 200 Watt

| Article data      |                                                                 |
|-------------------|-----------------------------------------------------------------|
| Article no.       | 17291000                                                        |
| GTIN              | 4251433988823                                                   |
| Short description | LED power supply 24 V DC, 4 channel, DALI-2 / DALI-DT8 dimmable |
| Material          | Aluminium / Plastic                                             |
| Colour            | Silver                                                          |
| Shape             | Rectangular                                                     |
| Length            | 330 mm                                                          |
| Width             | 79 mm                                                           |
| Hight             | 39 mm                                                           |
| Weight            | 0.931 kg                                                        |