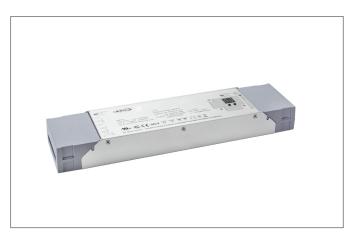

#### Tende

LED power supply 24 V DC, 4 channel, DALI-2 / DALI-DT8 dimmable, , Rectangular. Material: Aluminium / Plastic, Degree of protection: according to DIN EN 60529 IP20, Protection class: (EN 61140) I, Voltage: 230V AC 50Hz, Power: 200 W, Dimmable: Yes, Control: DALI-2.

#### **Product Benefits**

- LED power supply 24 V DC incl. DALI dimmer.
- 4 channel LED dimmer.
- Control via DALI DT8, TunableWhite and RGBW
- sec. Power max. 200 Watt

| Article data      |                                                                 |
|-------------------|-----------------------------------------------------------------|
| Article no.       | 17291000                                                        |
| GTIN              | 4251433988823                                                   |
| Short description | LED power supply 24 V DC, 4 channel, DALI-2 / DALI-DT8 dimmable |
| Material          | Aluminium / Plastic                                             |
| Colour            | Silver                                                          |
| Shape             | Rectangular                                                     |
| Length            | 330 mm                                                          |
| Width             | 79 mm                                                           |
| Hight             | 39 mm                                                           |
| Weight            | 0.931 kg                                                        |