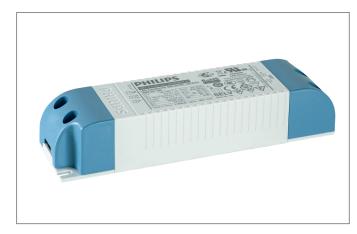

## **LED power supply 24 V DC, on/off switchable** Article no. 17240000

## Tender

LED power supply unit 24 V DC, switchable, rectangular. Material: Plastic, Protection rating on room side: to DIN EN 60529: IP20, Protection class: (EN 61140) II, Voltage: 230V AC 50Hz, Power: 20 W, Dimmable: No, Type of dimming: switchable.

| Article data      |                                             |
|-------------------|---------------------------------------------|
| Article no.       | 17240000                                    |
| GTIN              | 4251433939047                               |
| Short description | LED power supply 24 V DC, on/off switchable |
| Material          | Plastic                                     |
| Shape             | Rectangular                                 |
| Length            | 150 mm                                      |
| Width             | 40 mm                                       |
| Hight             | 30 mm                                       |
| Weight            | 0.113 kg                                    |
| stamp             | ENEC, MM                                    |
| Conformance       | CE                                          |