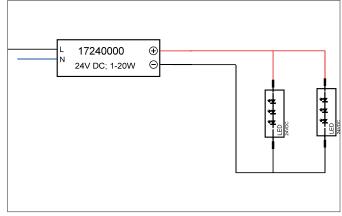

## **LED power supply 24 V DC, on/off switchable** Article no. 17240000

## Tender

LED power supply unit 24 V DC, switchable, rectangular. Material: Plastic, Protection rating on room side: to DIN EN 60529: IP20, Protection class: (EN 61140) II, Voltage: 230V AC 50Hz, Power: 20 W, Dimmable: No, Type of dimming: switchable.

## **LED power supply 24 V DC, on/off switchable** Article no. 17240000

| Operating technology of driver  |                     |
|---------------------------------|---------------------|
| AC nominal voltage min          | 120 V               |
| AC nominal voltage max          | 277 V               |
| Frequency min                   | 50 Hz               |
| Frequency max                   | 60 Hz               |
| Protection class                |                     |
| Degree of protection            | IP20                |
| Power min                       | 1 W                 |
| Power max.                      | 20 W                |
| Output_ripple_current           | 2                   |
| Starting current                | 11,1 A, 250 µs      |
| Suitable for emergency lighting | No                  |
| measure point (tc)              | 85 °C               |
| Power factor                    | 0.98                |
| max. no. lights on B10 A        | 30                  |
| max. no. lights on B16 A        | 48                  |
| max. no. lights on C16 A        | 81                  |
| max. no. lights on C10 A        | 50                  |
| Output voltage max              | 25.20 V             |
| Output voltage min.             | 22.80 V             |
| Control                         | on/off              |
| Connection type-primary         | Screw-in connection |
| Connection type-secondary       | Screwed terminal    |
| Number of poles                 | 2                   |
| Enviroment temprature (ta)      | -20°C up to +45°C   |
| Measure point (tc)              | max. +85°C          |
| Average nominal lifespan        | 50000 h             |
| Output current                  | 0,1 - 0,83 mA       |