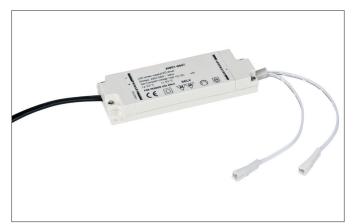

## Tende

LED-Netzgerät 12 V DC, schaltbar, white. This power supply unit is equipped with safety devices which protect it against overvoltage, short-circuit as well as thermal and electric overloads. Material: Plastic, Degree of protection: according to DIN EN 60529 IP20, Protection class: (EN 61140) II, Voltage: 12V, Power: 15 W, Control: on/off.

| Article data      |                                                                                      |
|-------------------|--------------------------------------------------------------------------------------|
| Article no.       | 17106000                                                                             |
| GTIN              | 4250047766469                                                                        |
| Short description | LED-Netzgerät 12 V DC, schaltbar                                                     |
| Material          | Plastic                                                                              |
| Colour            | White                                                                                |
| Length            | 105 mm                                                                               |
| Width             | 49 mm                                                                                |
| Hight             | 18 mm                                                                                |
| Scope of delivery | inkl. 2.000 mm Eingangsleitung (Euroflachstecker) und 2 x 150 mm Ausgangsleitung mit |
|                   | Stecksystem                                                                          |
| Weight            | 0.147 kg                                                                             |
| stamp             | ENEC                                                                                 |
| Conformance       | CE, UKCA                                                                             |