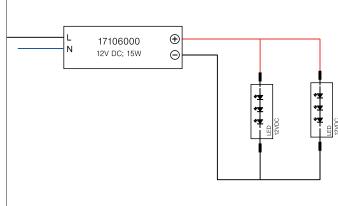

## Tende

LED-Netzgerät 12 V DC, schaltbar, white. This power supply unit is equipped with safety devices which protect it against overvoltage, short-circuit as well as thermal and electric overloads. Material: Plastic, Degree of protection: according to DIN EN 60529 IP20, Protection class: (EN 61140) II, Voltage: 12V, Power: 15 W, Control: on/off.

## LED-Netzgerät 12 V DC, schaltbar

Article no. 17106000

| Operating technology of driver |                 |
|--------------------------------|-----------------|
| AC nominal voltage max         | 230 V           |
| Frequency max                  | 50 Hz           |
| Protection class               | II II           |
| Degree of protection           | IP20            |
| Power min                      | 1 W             |
| Power max.                     | 15 W            |
| Starting current               | 4,4 A, 100 μs   |
| Output voltage max             | 12.00 V         |
| Control                        | on/off          |
| Enviroment temprature (ta)     | 0 °C bis +45 °C |
| Measure point (tc)             | max. +75 °C     |