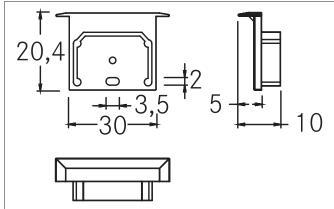

| Article data      |                       |
|-------------------|-----------------------|
| Article no.       | 53066070              |
| GTIN              | 4251433912910         |
| Series name       | P36-20                |
| Short description | End cap set for 53402 |
| Material          | Plastic               |
| Colour            | White                 |
| Width             | 30 mm                 |
| Hight             | 20.4 mm               |
| Weight            | 0.003 kg              |
| Conformance       | CE, UKCA              |