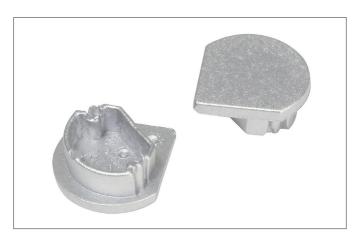

## Tender End cap set, silver. for Material: Plastic, dimensions profile: length: mm x width: 19,4 mm x height: 17,5 mm .

| Article data      |               |  |
|-------------------|---------------|--|
| Article no.       | 53072260      |  |
| GTIN              | 4251433912804 |  |
| Short description | End cap set   |  |
| Material          | Plastic       |  |
| Colour            | Silver        |  |
| Width             | 19.4 mm       |  |
| Hight             | 17.5 mm       |  |
| Weight            | 0.001 kg      |  |