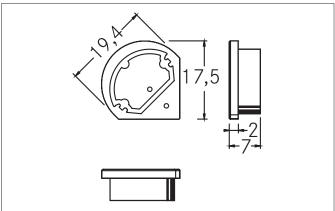

## Tender End cap set, silver. for Material: Plastic, dimensions profile: length: mm x width: 19,4 mm x height: 17,5 mm .

| Article data      |               |  |
|-------------------|---------------|--|
| Article no.       | 53072260      |  |
| GTIN              | 4251433912804 |  |
| Short description | End cap set   |  |
| Material          | Plastic       |  |
| Colour            | Silver        |  |
| Width             | 19.4 mm       |  |
| Hight             | 17.5 mm       |  |
| Weight            | 0.001 kg      |  |