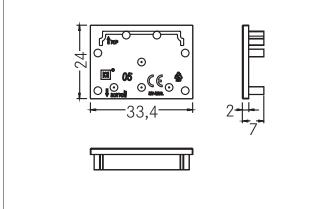

## P38-30 End cap set

Article no. 53092070

Light. For Generations.

| Tender                             |
|------------------------------------|
| End cap set, white. Material: ABS. |

| Article data      |               |
|-------------------|---------------|
| Article no.       | 53092070      |
| GTIN              | 4251433912736 |
| Series name       | P38-30        |
| Short description | End cap set   |
| Material          | Plastic       |
| Colour            | White         |
| Width             | 33.4 mm       |
| Hight             | 24 mm         |
| Weight            | 0.005 kg      |
| Conformance       | CE, UKCA      |