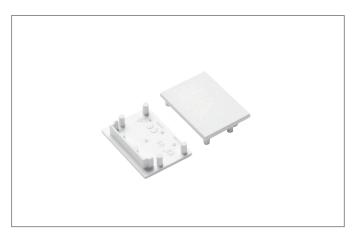

## P38-30 End cap set

Article no. 53092070

Light. For Generations.

| Tender                             |
|------------------------------------|
| End cap set, white. Material: ABS. |

| Article data      |               |
|-------------------|---------------|
| Article no.       | 53092070      |
| GTIN              | 4251433912736 |
| Series name       | P38-30        |
| Short description | End cap set   |
| Material          | Plastic       |
| Colour            | White         |
| Width             | 33.4 mm       |
| Hight             | 24 mm         |
| Weight            | 0.005 kg      |
| Conformance       | CE, UKCA      |