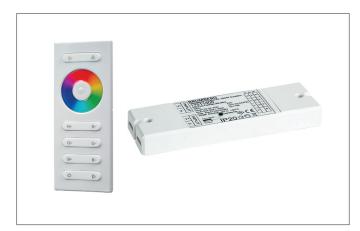

#### Tende

RGB radio control, white.RGB radio controller for controlling the RGB LED modules in the color light range. Controller: voltage: 12-24 V DC, current: maximum 3 x 3.33 A. Power: maximum 180 W / 360 W (12 V DC / 24 V DC). Control: negative (common anode). Control signal: PWM. Radio frequency: 869.5 MHz,. Range (visual contact): up to 20 m. Ambient temperature (ta): 0 °C to +40 °C. Controller connection using screw terminals. Dimensions: L 178 x W 46 x H 18 mm. Material: Plastic. Delivery: including strain relief. Controller per remote control: maximum 4 (for optimum radio connection). Remote control:Voltage (battery): 4.5 V DC - 3 x AAA (not included in the scope of delivery). Radio frequency: 869.5 MHz. Transmission power (Ps) < 0 dBm. Range (visual contact): up to 20 m. Ambient temperature (ta): 0 °C to +40 °C. Dimensions: L 120 x W 48 x H 18 mm. Material: Plastic. Function scope: On / Off. RGB color change using a touch wheel. Dimmer keys for red / green / blue. Color gradient: Start / Stop. Color gradient: Speed Degree of protection: according to DIN EN 60529 IP20, Protection class: (EN 61140) III, Voltage: 12V 24V, Power: 240 W, Control: Wireless technology control.