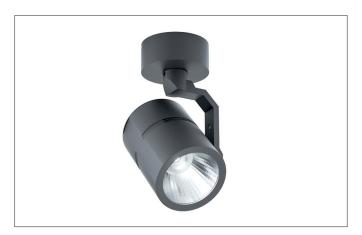

### LED surface-mounted spot, 27W

Article no. 89126030

Light. For Generations.

LED surface-mounted spot, 27W, Round. Ceiling cut-out Installation depth mm, Outer diameter 126 mm, Weight 2,332 kg, with rotattionssymmetrical, deep, wide distributed light intensity. Luminous flux 2.704 lm, Power 1 x 27 W, Light colour warm white, Correlated color temprature (CCT) 3.000 K, Colour rendering index CRI > 80, Housing material: Aluminium, Colour: Black, Permissible ambient temperature (ta): -20 °C - +25 °C, Protection class (EN 61140): I, Degree of protection (DIN EN 60529): IP20, .With electronic driver, on/off switchable.