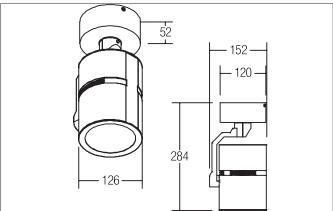

| Article data      |                               |
|-------------------|-------------------------------|
| Article no.       | 89126030                      |
| GTIN              | 4251433901662                 |
| Short description | LED surface-mounted spot, 27W |
| Material          | Aluminium                     |
| Colour            | Black                         |
| Type of surface   | Matt                          |
| Shape             | Round                         |
| Outer diameter    | 126 mm                        |
| Hight             | 284 mm                        |
| Weight            | 2.332 kg                      |

| Mounting technology         |                               |
|-----------------------------|-------------------------------|
| Mounting method             | Surface mounting              |
| Place of installation       | Ceiling-mounted               |
| Adjustability               | Rotatable and adjustable head |
| Swivel angle                | 180°                          |
| Rotation angle              | 355°                          |
| Head adjustable angle       | 180°                          |
| Suitable for through-wiring | No                            |