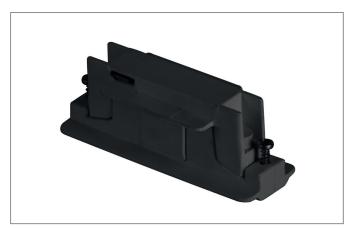

## **Mechanical connector**

Article no. 88125080

| Tender                                                                |  |  |
|-----------------------------------------------------------------------|--|--|
| Mechanical connector for track 88101-88104, black. Material: plastic. |  |  |

| Article data      |                      |  |
|-------------------|----------------------|--|
| Article no.       | 88125080             |  |
| GTIN              | 4250047777717        |  |
| Short description | Mechanical connector |  |
| Material          | Plastic              |  |
| Colour            | Black                |  |
| Weight            | 0.040 kg             |  |
| Conformance       | CE, UKCA             |  |