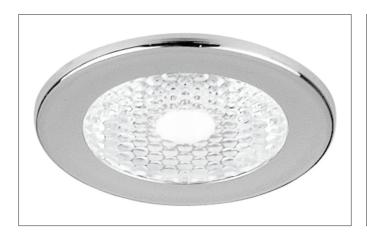

#### **HEADO LED light point, IP43**

Article no. P3653WW

Light. For Generations.

LED light point, IP43, glossy chrome, Round.In a compact design, for installation in tool-less rapid assembly systems. Mounting method: Recessed mounting, Place of installation: Ceiling-mounted, Material: Aluminium / Plastic, Degree of protection: according to DIN EN 60529 IP43, Protection class: (EN 61140) III, Current: 350 mA, Power: 1 W, Amount of light sources / fittings: 1 Qty, Luminous flux: 40 lm, Colour temperature: 3.000 K, Beam angle: 30°, Adjustability: Not adjustable, without control gear, Dimmable: Depending on type of control gear, Control: Depending on driver.