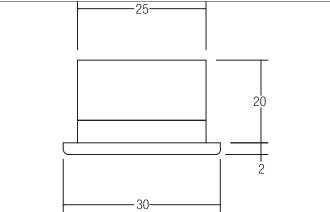

| Article data       |                       |
|--------------------|-----------------------|
| Article no.        | P3653WW               |
| GTIN               | 4250047753766         |
| Series name        | HEADO                 |
| Short description  | LED light point, IP43 |
| Material           | Plastic               |
| Colour             | Chrome                |
| Type of surface    | Glossy                |
| Shape              | Round                 |
| Outer diameter     | 30 mm                 |
| Built-in diameter  | 25 mm                 |
| Installation depth | 20 mm                 |
| Hight              | 2 mm                  |
| Weight             | 0.013 kg              |
| Conformance        | CE, UKCA              |