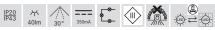

#### **HEADO LED light point, IP43**

Article no. P3653WW

Light. For Generations.

LED light point, IP43, glossy chrome, Round.In a compact design, for installation in tool-less rapid assembly systems. Mounting method: Recessed mounting, Place of installation: Ceiling-mounted, Material: Aluminium / Plastic, Degree of protection: according to DIN EN 60529 IP43, Protection class: (EN 61140) III, Current: 350 mA, Power: 1 W, Amount of light sources / fittings: 1 Qty, Luminous flux: 40 lm, Colour temperature: 3.000 K, Beam angle: 30°, Adjustability: Not adjustable, without control gear, Dimmable: Depending on type of control gear, Control: Depending on driver.

### **HEADO LED light point, IP43**

Article no. P3653WW

Light. For Generations.

| Lighting technology          |           |
|------------------------------|-----------|
| Colour temperature           | 3.000 K   |
| Light colour                 | White     |
| Light output                 | Direct    |
| Luminous flux                | 40 lm     |
| Colour rendering             | CRI > 80  |
| Reflector                    | Without   |
| Beam angle                   | 30°       |
| Light sharing                | Symmetric |
| Adjustable color temperature | No        |

| Operating technology of the luminaire |                                                                                                                                                          |
|---------------------------------------|----------------------------------------------------------------------------------------------------------------------------------------------------------|
| System output                         | 1.2 W                                                                                                                                                    |
| Voltage type                          | DC                                                                                                                                                       |
| Current                               | 350 mA                                                                                                                                                   |
| Lamp                                  | LED                                                                                                                                                      |
| Lamp holder                           | Without fitting                                                                                                                                          |
| Protection class                      |                                                                                                                                                          |
| Degree of protection                  | IP43                                                                                                                                                     |
| Protection class on the ceiling side  | IP20                                                                                                                                                     |
| Dimmable                              | Depending on type of control gear                                                                                                                        |
| Control                               | Depending on driver                                                                                                                                      |
| Bulb change possible                  | The light source of this luminaire may only be replaced by the manufacturer or a service technician commissioned by him or a similarly qualified person. |