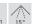

#### SIMTE LED light point, IP43

Article no. P3654WW

Light. For Generations.

LED light point, IP43, glossy chrome, Round.In a compact design, for installation in tool-less rapid assembly systems. Mounting method: Recessed mounting, Place of installation: Ceiling-mounted, Material: Aluminium / Plastic, Degree of protection: according to DIN EN 60529 IP43, Protection class: (EN 61140) III, Current: 350 mA, Power: 1.2 W, Amount of light sources / fittings: 1 Qty, Luminous flux: 40 lm, Colour temperature: 3.000 K, Beam angle: 15°, Adjustability: Not adjustable, without control gear, Dimmable: Depending on type of control gear, Control: Depending on driver.

| Article data       |                       |
|--------------------|-----------------------|
| Article no.        | P3654WW               |
| GTIN               | 4250047753759         |
| Series name        | SIMTE                 |
| Short description  | LED light point, IP43 |
| Material           | Plastic               |
| Colour             | Chrome                |
| Type of surface    | Glossy                |
| Shape              | Round                 |
| Outer diameter     | 30 mm                 |
| Built-in diameter  | 25 mm                 |
| Installation depth | 20 mm                 |
| Hight              | 2 mm                  |
| Weight             | 0.011 kg              |
| Conformance        | CE, UKCA              |