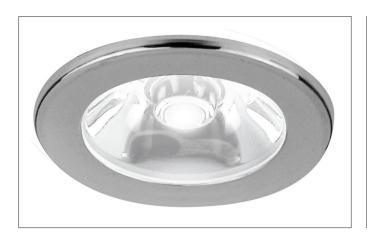

#### SIMTE LED light point, IP43

Article no. P3654WW

Light. For Generations.

LED light point, IP43, glossy chrome, Round.In a compact design, for installation in tool-less rapid assembly systems. Mounting method: Recessed mounting, Place of installation: Ceiling-mounted, Material: Aluminium / Plastic, Degree of protection: according to DIN EN 60529 IP43, Protection class: (EN 61140) III, Current: 350 mA, Power: 1.2 W, Amount of light sources / fittings: 1 Qty, Luminous flux: 40 lm, Colour temperature: 3.000 K, Beam angle: 15°, Adjustability: Not adjustable, without control gear, Dimmable: Depending on type of control gear, Control: Depending on driver.

| Article data       |                       |
|--------------------|-----------------------|
| Article no.        | P3654WW               |
| GTIN               | 4250047753759         |
| Series name        | SIMTE                 |
| Short description  | LED light point, IP43 |
| Material           | Plastic               |
| Colour             | Chrome                |
| Type of surface    | Glossy                |
| Shape              | Round                 |
| Outer diameter     | 30 mm                 |
| Built-in diameter  | 25 mm                 |
| Installation depth | 20 mm                 |
| Hight              | 2 mm                  |
| Weight             | 0.011 kg              |
| Conformance        | CE, UKCA              |