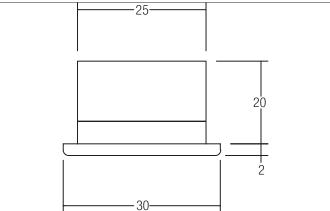

| Article data       |                       |
|--------------------|-----------------------|
| Article no.        | P3654WW               |
| GTIN               | 4250047753759         |
| Series name        | SIMTE                 |
| Short description  | LED light point, IP43 |
| Material           | Plastic               |
| Colour             | Chrome                |
| Type of surface    | Glossy                |
| Shape              | Round                 |
| Outer diameter     | 30 mm                 |
| Built-in diameter  | 25 mm                 |
| Installation depth | 20 mm                 |
| Hight              | 2 mm                  |
| Weight             | 0.011 kg              |
| Conformance        | CE, UKCA              |