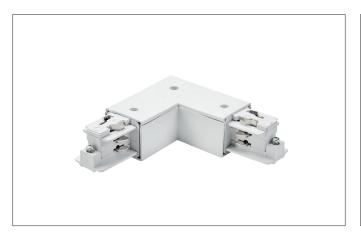

## **Corner connector 90**

Article no. 87126070

| Tender                      |  |
|-----------------------------|--|
| Corner connector 90, white. |  |

| Article data      |                     |
|-------------------|---------------------|
| Article no.       | 87126070            |
| GTIN              | 4251433979647       |
| Short description | Corner connector 90 |
| Colour            | White               |
| Weight            | 0.190 kg            |
| Conformance       | CE, UKCA            |