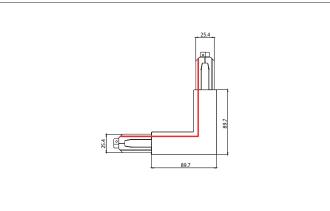

## **Corner connector 90**

Article no. 87126070

| Tender                      |  |
|-----------------------------|--|
| Corner connector 90, white. |  |

| Article data      |                     |
|-------------------|---------------------|
| Article no.       | 87126070            |
| GTIN              | 4251433979647       |
| Short description | Corner connector 90 |
| Colour            | White               |
| Weight            | 0.190 kg            |
| Conformance       | CE, UKCA            |

| Packing data            |                                                                                                                                                                                                                                      |
|-------------------------|--------------------------------------------------------------------------------------------------------------------------------------------------------------------------------------------------------------------------------------|
| Gross weight            | 0.19 kg                                                                                                                                                                                                                              |
| Length of packaging     | 142 mm                                                                                                                                                                                                                               |
| Packaging width         | 32 mm                                                                                                                                                                                                                                |
| Packaging hight         | 38 mm                                                                                                                                                                                                                                |
| Disposal at end of life | This product must not be disposed of with household waste. You are obliged, to dispose of such electrical waste separately.                                                                                                          |
|                         | By disposing of electrical waste and other old or defective electronics separately, you support recycling or other forms of re-use. In that way you help to take care and to avoid that harmful substances get into the environment. |