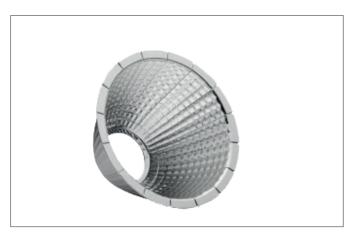

## Tender Reflector for LED recessed spotlight 12590xxx und 12592xxx, silver. Material: Aluminium, Beam angle: 20°.

| Article data      |                                                            |
|-------------------|------------------------------------------------------------|
| Article no.       | 81590002                                                   |
| GTIN              | 4251433956389                                              |
| Series name       | ATLAS / TRAVUS                                             |
| Short description | Reflector for LED recessed spotlight 12590xxx und 12592xxx |
| Material          | Aluminium                                                  |
| Colour            | Silver                                                     |
| Outer diameter    | 105 mm                                                     |
| Hight             | 60 mm                                                      |
| Weight            | 0.176 kg                                                   |
| Conformance       | CE, UKCA                                                   |