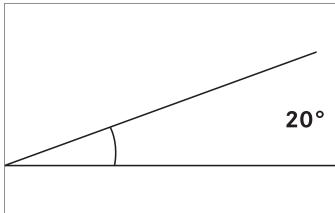

## Tender Reflector for LED recessed spotlight 12590xxx und 12592xxx, silver. Material: Aluminium, Beam angle: 20°.

| Article data      |                                                            |
|-------------------|------------------------------------------------------------|
| Article no.       | 81590002                                                   |
| GTIN              | 4251433956389                                              |
| Series name       | ATLAS / TRAVUS                                             |
| Short description | Reflector for LED recessed spotlight 12590xxx und 12592xxx |
| Material          | Aluminium                                                  |
| Colour            | Silver                                                     |
| Outer diameter    | 105 mm                                                     |
| Hight             | 60 mm                                                      |
| Weight            | 0.176 kg                                                   |
| Conformance       | CE, UKCA                                                   |