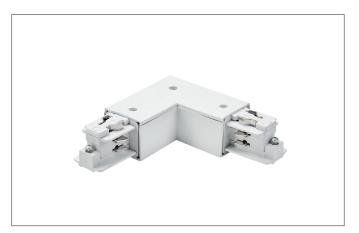

## **Corner connector 90**

Article no. 87127070

| Tender                      |  |
|-----------------------------|--|
| Corner connector 90, white. |  |

| Article data      |                     |
|-------------------|---------------------|
| Article no.       | 87127070            |
| GTIN              | 4251433979593       |
| Short description | Corner connector 90 |
| Colour            | White               |
| Weight            | 0.199 kg            |
| Conformance       | CE, UKCA            |