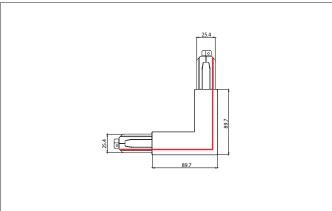

## **Corner connector 90**

Article no. 87127070

| Tender                      |  |
|-----------------------------|--|
| Corner connector 90, white. |  |

| Article data      |                     |
|-------------------|---------------------|
| Article no.       | 87127070            |
| GTIN              | 4251433979593       |
| Short description | Corner connector 90 |
| Colour            | White               |
| Weight            | 0.199 kg            |
| Conformance       | CE, UKCA            |