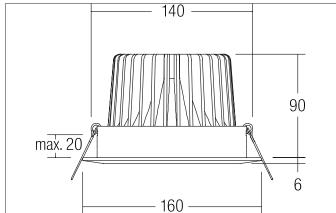

#### Tende

LED recessed spot, Round. Ceiling cut-out Ø 140 mm, Installation depth 90 mm, Outer diameter 160 mm, Weight 0,626 kg, with rotattions-symmetrical, deep, wide distributed light intensity. optimal light distribution due to a glass transparent cover.Luminous flux 2.250 lm, Power 1 x 26 W, System Efficiency 87 lm/W, Light colour warm white, Correlated color temprature (CCT) 2.700 K, Colour rendering index CRI > 80, Housing material: Aluminium / Glass, Colour: Nickel, Permissible ambient temperature (ta): -20 °C - +25 °C, Protection class (EN 61140): III, Degree of protection (DIN EN 60529): IP20, .For connection to an external driver, which is not included in the scope of delivery of the luminaire. Depending on driver dimmable.

| Article data       |                   |
|--------------------|-------------------|
| Article no.        | 12281153          |
| GTIN               | 4250047797098     |
| Short description  | LED recessed spot |
| Material           | Aluminium / Glass |
| Colour             | Nickel            |
| Type of surface    | Matt              |
| Shape              | Round             |
| Outer diameter     | 160 mm            |
| Built-in diameter  | 140 mm            |
| Installation depth | 90 mm             |
| Weight             | 0.626 kg          |