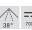

## **LED** recessed spot

Article no. 12281153

Light. For Generations.

| Lighting technology |            |
|---------------------|------------|
| Colour temperature  | 2.700 K    |
| Light colour        | White      |
| Light output        | Direct     |
| Luminous flux       | 2,250 lm   |
| System efficiency   | 87 lm/W    |
| Colour rendering    | CRI > 80   |
| Reflector           | High-gloss |
| Beam angle          | 38°        |
| Light sharing       | Symmetric  |

| Mounting technology   |                                                           |
|-----------------------|-----------------------------------------------------------|
| Mounting method       | Recessed mounting                                         |
| Place of installation | Ceiling-mounted                                           |
| Adjustability         | Pivoted                                                   |
| Swivel angle          | 25°                                                       |
| Further references    | No mounting box No cover with thermal insulation material |
| Material cover        | Glass transparent                                         |