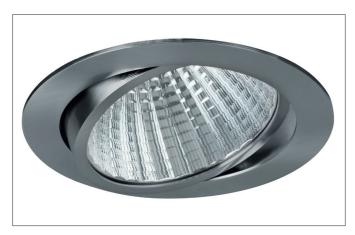

#### Tende

LED recessed spot, Round. Ceiling cut-out Ø 140 mm, Installation depth 90 mm, Outer diameter 160 mm, Weight 0,626 kg, with rotattions-symmetrical, deep, wide distributed light intensity. optimal light distribution due to a glass transparent cover.Luminous flux 2.250 lm, Power 1 x 26 W, System Efficiency 87 lm/W, Light colour warm white, Correlated color temprature (CCT) 2.700 K, Colour rendering index CRI > 80, Housing material: Aluminium / Glass, Colour: Nickel, Permissible ambient temperature (ta): -20 °C - +25 °C, Protection class (EN 61140): III, Degree of protection (DIN EN 60529): IP20, .For connection to an external driver, which is not included in the scope of delivery of the luminaire. Depending on driver dimmable.

| Article data       |                   |
|--------------------|-------------------|
| Article no.        | 12281153          |
| GTIN               | 4250047797098     |
| Short description  | LED recessed spot |
| Material           | Aluminium / Glass |
| Colour             | Nickel            |
| Type of surface    | Matt              |
| Shape              | Round             |
| Outer diameter     | 160 mm            |
| Built-in diameter  | 140 mm            |
| Installation depth | 90 mm             |
| Weight             | 0.626 kg          |