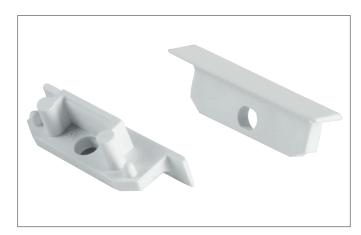

## P34-14 End cap set for 53402...

Article no. 53164070

Light. For Generations.

| Tender                                       |  |
|----------------------------------------------|--|
| End cap set for 53402, white. Material: ABS. |  |

| Article data      |                       |
|-------------------|-----------------------|
| Article no.       | 53164070              |
| GTIN              | 4251433920489         |
| Series name       | P34-14                |
| Short description | End cap set for 53402 |
| Material          | ABS                   |
| Colour            | White                 |
| Width             | 28 mm                 |
| Hight             | 8 mm                  |
| Weight            | 0.002 kg              |
| Conformance       | CE, UKCA              |