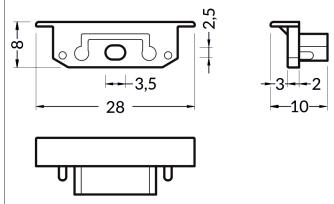

| Article data      |                       |
|-------------------|-----------------------|
| Article no.       | 53164070              |
| GTIN              | 4251433920489         |
| Series name       | P34-14                |
| Short description | End cap set for 53402 |
| Material          | ABS                   |
| Colour            | White                 |
| Width             | 28 mm                 |
| Hight             | 8 mm                  |
| Weight            | 0.002 kg              |
| Conformance       | CE, UKCA              |