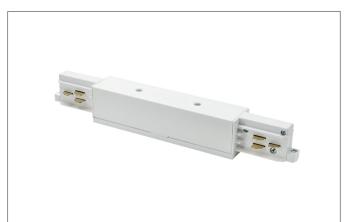

## **Center power feed**

Article no. 87124070

| Tender                    |  |
|---------------------------|--|
| Center power feed, white. |  |

| Article data      |                   |
|-------------------|-------------------|
| Article no.       | 87124070          |
| GTIN              | 4251433979654     |
| Short description | Center power feed |
| Colour            | White             |
| Weight            | 0.199 kg          |
| Conformance       | CE, UKCA          |