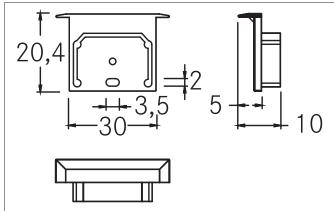

| Article data      |                       |
|-------------------|-----------------------|
| Article no.       | 53066080              |
| GTIN              | 4251433912927         |
| Series name       | P36-20                |
| Short description | End cap set for 53402 |
| Material          | Plastic               |
| Colour            | Black                 |
| Width             | 30 mm                 |
| Hight             | 20.4 mm               |
| Weight            | 0.003 kg              |
| Conformance       | CE, UKCA              |