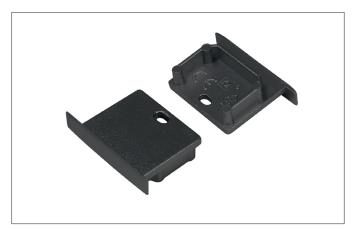

## P36-20 End cap set for 53402...

Article no. 53066080

Light. For Generations.

| Tender                                           |  |
|--------------------------------------------------|--|
| End cap set for 53402, black. Material: Plastic. |  |