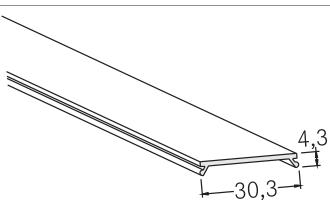

## **Covers**

Article no. 73404070

| Tender        |                                                                                      |
|---------------|--------------------------------------------------------------------------------------|
| Covers, opal. | Material: PMMA, dimensions profile: length: 100 mm x width: 30,3 mm x height: 4,3 mm |

| Article data      |               |
|-------------------|---------------|
| Article no.       | 73404070      |
| GTIN              | 4251433914181 |
| Short description | Covers        |
| Material          | PMMA          |
| Colour            | White         |
| Transmittance     | 70 %          |
| Length            | 100 mm        |
| Width             | 30.3 mm       |
| Hight             | 4.3 mm        |
| Weight            | 0.002 kg      |
| Conformance       | CE, UKCA      |