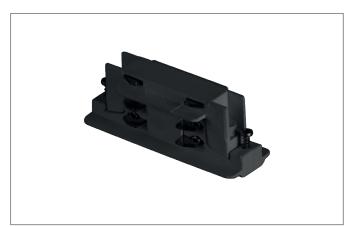

## **Electrical connector**

Article no. 88114080

| Tender                                             |  |
|----------------------------------------------------|--|
| Electrical connector for track 88101-88104, black. |  |

| Article data      |                      |
|-------------------|----------------------|
| Article no.       | 88114080             |
| GTIN              | 4250047777557        |
| Short description | Electrical connector |
| Material          |                      |
| Colour            | Black                |
| Length            |                      |
| Weight            | 0.042 kg             |
| stamp             |                      |
| Conformance       | CE, UKCA             |