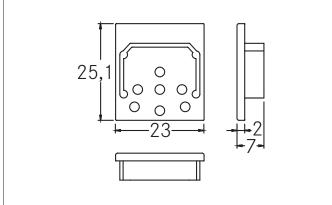

| Article data      |                       |
|-------------------|-----------------------|
| Article no.       | 53057080              |
| GTIN              | 4251433912712         |
| Series name       | P06-20                |
| Short description | End cap set for 53402 |
| Material          | Aluminium             |
| Colour            | Black                 |
| Width             | 23 mm                 |
| Hight             | 25.1 mm               |
| Weight            | 0.004 kg              |
| Conformance       | CE, UKCA              |