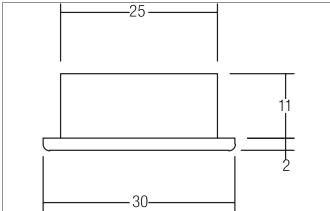

| Article data       |                   |
|--------------------|-------------------|
| Article no.        | P3605WW           |
| GTIN               | 4250047748243     |
| Series name        | RELATO            |
| Short description  | LED light point   |
| Material           | Plastic / Acrylic |
| Colour             | Chrome            |
| Type of surface    | Glossy            |
| Shape              | Round             |
| Outer diameter     | 30 mm             |
| Built-in diameter  | 25 mm             |
| Installation depth | 11 mm             |
| Hight              | 2 mm              |
| Weight             | 0.011 kg          |
| Conformance        | CE, UKCA          |