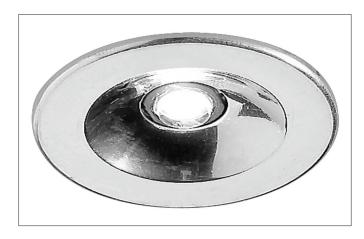

#### **RELATO LED light point**

Article no. P3605WW

Light. For Generations.

LED light point, glossy chrome, Round.In a compact design, for installation in tool-less rapid assembly systems. Mounting method: Recessed mounting, Place of installation: Ceiling-mounted, Material: Aluminium / Plastic, Degree of protection: according to DIN EN 60529 IP20, Protection class: (EN 61140) III, Current: 350 mA, Power: 1 W, Amount of light sources / fittings: 1 Qty, Luminous flux: 40 lm, Colour temperature: 3.000 K, Beam angle: 100°, Adjustability: Not adjustable, without control gear, Dimmable: Depending on type of control gear, Control: Depending on driver.