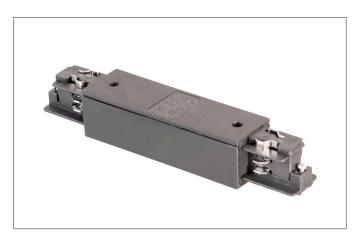

## Central power feed Article no. 88124680

| Tender                                              |  |
|-----------------------------------------------------|--|
| Center feed for conductor rail 88101-88104, silver. |  |

| Article data      |                    |
|-------------------|--------------------|
| Article no.       | 88124680           |
| GTIN              | 4250047777694      |
| Short description | Central power feed |
| Colour            | Silver             |
| Weight            | 0.171 kg           |
| Conformance       | CE, UKCA           |