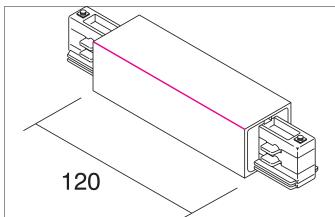

## Central power feed Article no. 88124680

| Tender                                              |  |
|-----------------------------------------------------|--|
| Center feed for conductor rail 88101-88104, silver. |  |

| Article data      |                    |
|-------------------|--------------------|
| Article no.       | 88124680           |
| GTIN              | 4250047777694      |
| Short description | Central power feed |
| Colour            | Silver             |
| Weight            | 0.171 kg           |
| Conformance       | CE, UKCA           |

| Packing data            |                                                                                                                                                                                                                                      |
|-------------------------|--------------------------------------------------------------------------------------------------------------------------------------------------------------------------------------------------------------------------------------|
| Gross weight            | 0.179 kg                                                                                                                                                                                                                             |
| Length of packaging     | 210 mm                                                                                                                                                                                                                               |
| Packaging width         | 40 mm                                                                                                                                                                                                                                |
| Packaging hight         | 40 mm                                                                                                                                                                                                                                |
| Disposal at end of life | This product must not be disposed of with household waste. You are obliged, to dispose of such electrical waste separately.                                                                                                          |
|                         | By disposing of electrical waste and other old or defective electronics separately, you support recycling or other forms of re-use. In that way you help to take care and to avoid that harmful substances get into the environment. |